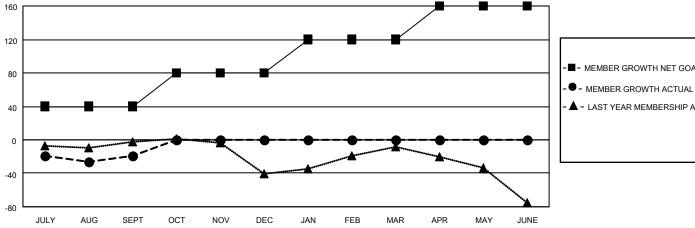

## MONTHLY MEMBERSHIP PROGRESS REPORT

**LOCATION FLORIDA** District 35 I Results as of: 9/30/2020

| Clubs RESULTS FOR 2020-2021 |   |   |   | Members RESULTS FOR 2020-2021 |    |    |    |
|-----------------------------|---|---|---|-------------------------------|----|----|----|
|                             |   |   |   |                               |    |    |    |
| JULY/AUG/SEPT               | 0 | 0 | 0 | JULY/AUG/SEPT                 | 40 | 40 | 52 |
| OCT/NOV/DEC                 | 1 | 0 | 0 | OCT/NOV/DEC                   | 40 | 0  | 0  |
| JAN/FEB/MAR                 | 0 | 0 | 0 | JAN/FEB/MAR                   | 40 | 0  | 0  |
| APR/MAY/JUNE                | 0 | 0 | 0 | APR/MAY/JUNE                  | 40 | 0  | 0  |